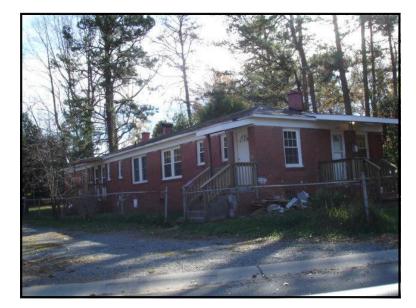

Sample    |                    |         |            |            |



### **Subject Front**

| Sample              |          |
|---------------------|----------|
| Sales Price         | 145,000  |
| Gross Building Area | 2,783    |
| Age                 | 57 years |

## **Subject Rear**





## **Subject Street**

## **Comparable Photo Page**

| Borrower         | Sample    |                    |         |            |            |
|------------------|-----------|--------------------|---------|------------|------------|
| Property Address | Sample    |                    |         |            |            |
| City             | Charlotte | County Mecklenburg | State N | C Zip Code | 28206-2114 |
| Lender           | Sample    |                    |         |            |            |



### **Comparable 1**

2634 Jefferson Davis StreetSales Price160,000Gross Building Area2,500Age56 years



## **Comparable 2**

| 1801 Newland Road   |          |  |  |  |
|---------------------|----------|--|--|--|
| Sales Price         | 115,000  |  |  |  |
| Gross Building Area | 2,028    |  |  |  |
| Age                 | 46 years |  |  |  |

### **Comparable 3**

3616 Kentucky AvenueSales Price133,000Gross Building Area2,700Age38 years

## **Comparable Photo Page**

| Borrower         | Sample    |                    |          |                     |
|------------------|-----------|--------------------|----------|---------------------|
| Property Address | Sample    |                    |          |                     |
| City             | Charlotte | County Mecklenburg | State NC