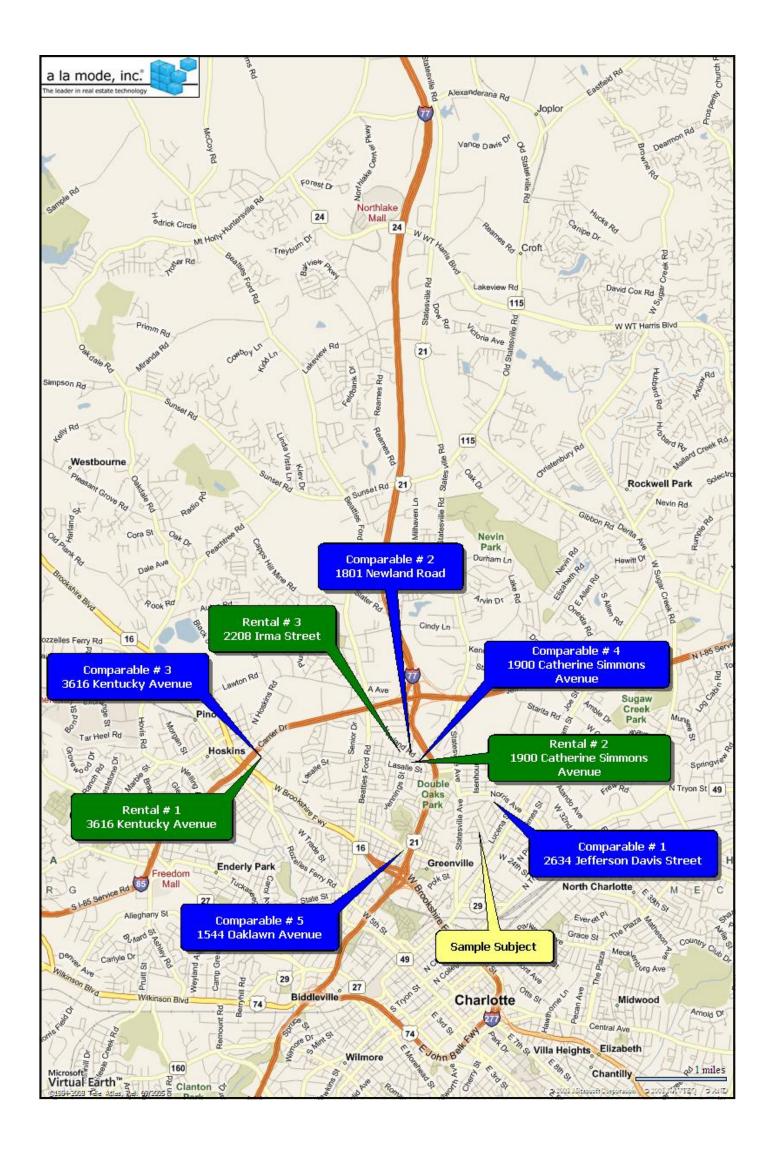

### **APPRAISAL OF REAL PROPERTY**

### LOCATED AT:

Sample Charlotte, NC 28206-2114 Sample

FOR:

Sample

### AS OF:

June 17, 2008

### BY:

George Fitzsimmons Excel Appraisal Group 1346 Saint Julien Street Charlotte, NC 28205 Excel Appraisal Group